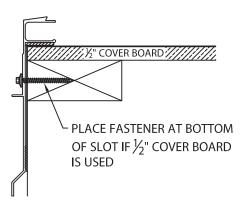

## DIAGONAL SLOT ANCHOR BAR INSTALLATION

## NOTE: IF THE SLOTS ON THE ANCHOR BAR ARE ALL HORIZONTAL, NOT DIAGONAL, FASTEN IN THE CENTER OF THE SLOT

PLACE FASTENER AT TOP OF SLOT FOR SINGLE NAILER INSTALLATION

PLACE FASTENER AT BOTTOM
OF SLOT IF ½" COVER BOARD

IS USED

PLACE FASTENER AT BOTTOM OF SLOT IF FASTENING INTO MASONRY

PLACE FASTENER AT BOTTOM OF SLOT IF FASTENING INTO ELIMINAILER<sub>6</sub>-T