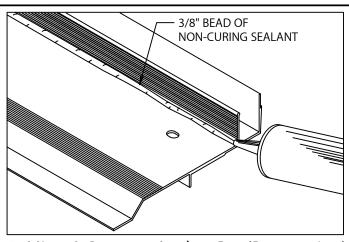

## 2. Miter & Scupper Anchor Bar (Preparation)

Lay miters and scuppers on deck with outside face down. Be sure aluminum anchor bar is clean and free of dirt or dust. Apply a heavy 3/8" bead of non-curing sealant to the right angle intersection of the deck flange and back of anchor bar as shown. Application of sealant is required along the full length of each miter anchor bar.

## 3. Anchor Bar Splice Plates

Apply non-curing sealant to each plate as shown and described in STEP 2. Ensure the sealant is placed into the grooves along the spacer.

CAUTION! Installers shall wear protective eye wear to prevent injury. Do not over-drive fasters, as stripping can occur at high driver torque. Recommended driving tool: 600-800 rpm electric drill equipped with depth-sensing nose-piece to prevent driving and stripout. Do not use impact type tool.