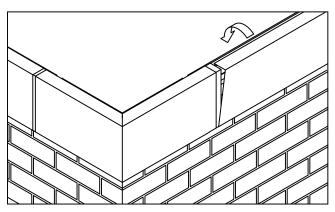

### 6. Fascia Miter Covers

Install miter covers first. Insert one splice plate under each end of the two piece miter cover. Engage cover with 90° tab onto bottom of anchor bar and rotate miter cover up and over anchor bar miter until engaged along entire length of the anchor bar. Repeat steps to install miter cover without the 90° tab.