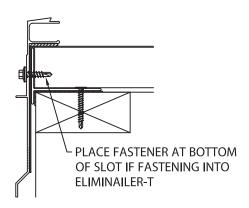

## DIAGONAL SLOT ANCHOR BAR INSTALLATION

## NOTE: IF THE SLOTS ON THE ANCHOR BAR ARE ALL HORIZONTAL, NOT DIAGONAL, FASTEN IN THE CENTER OF THE SLOT

PLACE FASTENER AT TOP OF SLOT FOR SINGLE NAILER INSTALLATION

PLACE FASTENER AT BOTTOM
OF SLOT IF ½" COVER BOARD

IS USED

PLACE FASTENER AT BOTTOM OF SLOT IF FASTENING INTO MASONRY

PLACE FASTENER AT BOTTOM OF SLOT IF FASTENING INTO ELIMINAILER<sub>6</sub>-T