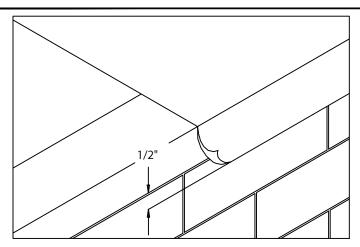

### 1. Roof Membrane

Position membrane over the roof edge and down outside face of wall, covering treated wood nailer(s) completely. Allow 1/2" excess membrane.

IMPORTANT! Outside edge of treated wood nailer(s) (minumum 2 x 4) shall be aligned flush with outermost edge of wall. Fascia is for use as a perimeter securement on roof designs where the product is not installed in a waterline.