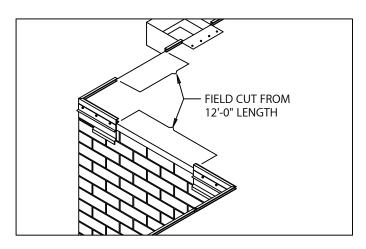

### 5. Anchor Bar Installation

Position 12'-0" sections of anchor bar with applied non-curing sealant as shown in steps 2 & 3 overlapping anchor splice plate. Allow 3/8" space between anchor bars. Install anchor bar splice plate at other end of 12'-0" bar. Fasten anchor bar 12" O.C. through slots using fasteners provided. The anchor bars must insert into the grooves of the anchor bar splice plates. Field cut sections as necessary.

### 7. Fascia Covers

Install 12'-0" fascia cover sections. Allow a 3/8" gap between fascia cover sections. Insert one splice plate under far end of each fascia cover section. Install cover by hooking lower edge of cover onto anchor bar and rotating cover up and over anchor bar until engaged along entire length of cover section. Continue to install cover sections in this manner, field cutting where necessary using a fine tooth hacksaw.