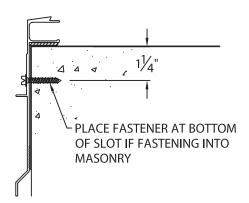

## DIAGONAL SLOT ANCHOR BAR INSTALLATION

## NOTE: IF THE SLOTS ON THE ANCHOR BAR ARE ALL HORIZONTAL, NOT DIAGONAL, FASTEN IN THE CENTER OF THE SLOT

PLACE FASTENER AT TOP OF SLOT FOR SINGLE NAILER INSTALLATION

PLACE FASTENER AT BOTTOM
OF SLOT IF ½" COVER BOARD

IS USED

PLACE FASTENER AT BOTTOM OF SLOT IF FASTENING INTO MASONRY

PLACE FASTENER AT BOTTOM OF SLOT IF FASTENING INTO ELIMINAILER<sub>6</sub>-T