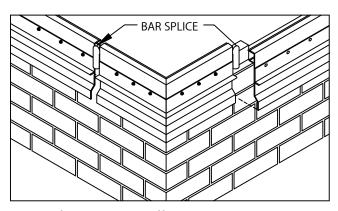

## 2. Miter & Scupper Anchor Bar (Preparation)

Lay miters and scuppers on deck with outside face down. Be sure aluminum anchor bar is clean and free of dirt or dust. Apply a heavy 3/8" bead of non-curing sealant to the right angle intersection of the deck flange and back of anchor bar as shown. Application of sealant is required along the full length of each miter anchor bar.

## 3. Anchor Bar Splice Plates

Apply non-curing sealant to each plate as shown and described in STEP 2. Ensure the sealant is placed into the grooves along the spacer.

CAUTION! Installers shall wear protective eye wear to prevent injury. Do not over-drive fasters, as stripping can occur at high driver torque. Recommended driving tool: 600-800 rpm electric drill equipped with depth-sensing nose-piece to prevent driving and stripout. Do not use impact type tool.

### 4. Miter Bar Installation

Fold roofing membrane at corners and install miters using fasteners and driver bits provided by manufacturer. Fasten anchor bar corners to nailer with one splice plate under each end of corner. The anchor bar must insert into the grooves of the anchor bar splice plate. Next locate and install scuppers with sealant, fasteners and anchor bar splice plates.