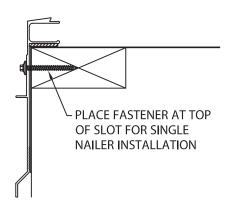

## DIAGONAL SLOT ANCHOR BAR INSTALLATION

## NOTE: IF THE SLOTS ON THE ANCHOR BAR ARE ALL HORIZONTAL, NOT DIAGONAL, FASTEN IN THE CENTER OF THE SLOT

PLACE FASTENER AT TOP OF SLOT FOR SINGLE NAILER INSTALLATION

PLACE FASTENER AT BOTTOM
OF SLOT IF ½" COVER BOARD

IS USED

PLACE FASTENER AT BOTTOM OF SLOT IF FASTENING INTO MASONRY

PLACE FASTENER AT BOTTOM OF SLOT IF FASTENING INTO ELIMINAILER<sub>6</sub>-T