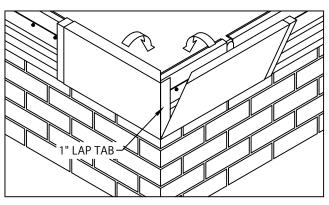

### 6. Fascia Miter Covers

Install miter covers first. Insert one splice plate under each end of the two piece miter cover. Engage cover with 90° tab onto bottom of anchor bar and rotate miter cover up and over anchor bar miter until engaged along entire length of the anchor bar. Repeat steps to install miter cover without the 90° tab.

### 4. Miter Bar Installation

Fold roofing membrane at corners and install miters using fasteners and driver bits provided by manufacturer. Fasten anchor bar corners to nailer with one splice plate under each end of corner. The anchor bar must insert into the grooves of the anchor bar splice plate. Next locate and install scuppers with sealant, fasteners and anchor bar splice plates.