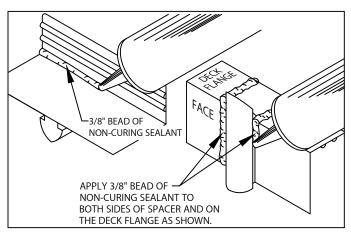

## 2. Miter & Scupper Anchor Bar (Preparation)

Lay miters and scuppers on deck with outside face down. Be sure aluminum anchor bar is clean and free of dirt or dust. Apply a heavy 3/8" bead of non-curing sealant to the right angle intersection of the deck flange and back of anchor bar as shown. Application of sealant is required along the full length of each miter anchor bar.

## 3. Anchor Bar Splice Plates

Apply non-curing sealant to each plate as shown and described in STEP 2. Ensure the sealant is placed into the grooves along the spacer.

CAUTION! Installers shall wear protective eye wear to prevent injury. Do not over-drive fasters, as stripping can occur at high driver torque. Recommended driving tool: 600-800 rpm electric drill equipped with depth-sensing nose-piece to prevent driving and stripout. Do not use impact type tool.