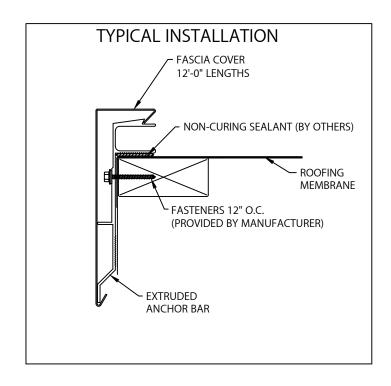

### 1. Roof Membrane

Position membrane over the roof edge and down outside face of wall, covering treated wood nailer(s) completely. Allow 1/2" excess membrane.

IMPORTANT! Outside edge of treated wood nailer(s) (minumum 2 x 4) shall be aligned flush with outermost edge of wall. Fascia is for use as a perimeter securement on roof designs where the product is not installed in a waterline.

### 5. Anchor Bar Installation

Position 12'-0" sections of anchor bar with applied non-curing sealant as shown in steps 2 & 3 overlapping anchor splice plate. Allow 3/8" space between anchor bars. Install anchor bar splice plate at other end of 12'-0" bar. Fasten anchor bar 12" O.C. through slots using fasteners provided. The anchor bars must insert into the grooves of the anchor bar splice plates. Field cut sections as necessary.

### 7. Fascia Covers

Install 12'-0" fascia cover sections. Allow a 3/8" gap between fascia cover sections. Insert one splice plate under far end of each fascia cover section. Install cover by hooking lower edge of cover onto anchor bar and rotating cover up and over anchor bar until engaged along entire length of cover section. Continue to install cover sections in this manner, field cutting where necessary using a fine tooth hacksaw.