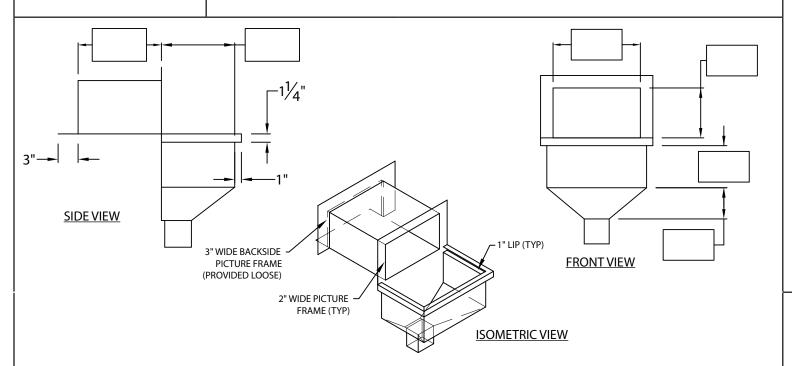

# SECUREDGE THRU-WALL SCUPPER STYLE 3 WELDED DROPPED COLLECTOR BOX



### **NOTES**

- Product should be installed per provided installation instructions

# **DIMENSIONS**

PLEASE FILL OUT DIMENSIONS ON DRAWING

## MATERIAL (BASED ON WIDTH OR HEIGHT OF BOX)

.063" Aluminum (Up to 24")

.080" Aluminum (Over 24" to 48")

.100" Aluminum (Over 48" to 72")

.125" Aluminum (Over 72")

Color: \_\_\_\_\_

### **QUANTITIES**

\_\_\_\_\_ Amount Required

Downspout Size \_\_\_\_x \_\_\_\_

(Quantities Over 15 Require Extended Lead TIme Due to Post Coating Process)

| P | RC | )JE | C I | IN | FO |
|---|----|-----|-----|----|----|
|   |    |     |     |    |    |

| Architect: |      |      |  |
|------------|------|------|--|
|            | <br> | <br> |  |
|            |      |      |  |

# Roofing Contractor:

#### Project Type:

Project Name:

| By selecting this