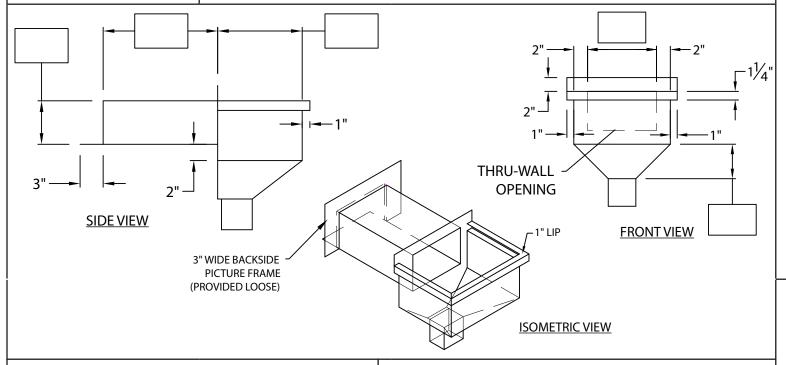

# SECUREDGE THRU-WALL SCUPPER

STYLE 3 WELDED RAISED COLLECTOR BOX

## **DIMENSIONS**

PLEASE FILL OUT DIMENSIONS ON DRAWING