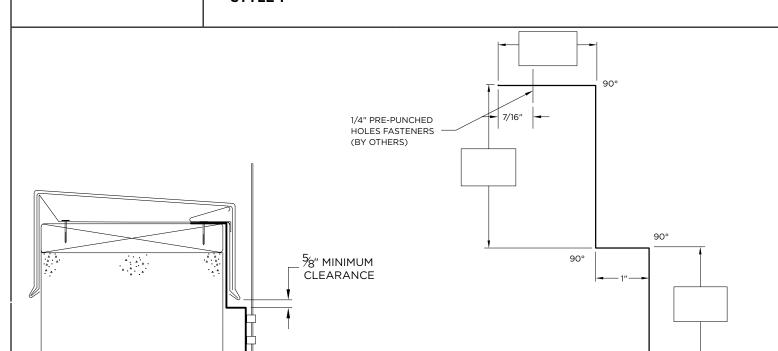

# **DIMENSIONS**

LIGHTNING ROD BRACKET DETAIL

PLEASE FILL OUT DIMENSIONS ON DRAWING