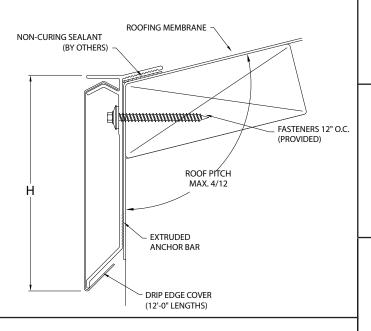

#### PITCHED ROOF FLANGE

# **DIMENSIONS**

| PRODUCT ID. NO.                | H DIM                        | ROOF FLANGE (SELECT ONE) |                 |  |
|--------------------------------|------------------------------|--------------------------|-----------------|--|
| ADE-30  ADE-45  ADE-60  ADE-75 | 3"<br>4 1/2"<br>6"<br>7 1/2" | ☐ FLAT                   | ROOF PITCH      |  |
|                                |                              |                          | MAX. 4/12 PITCH |  |