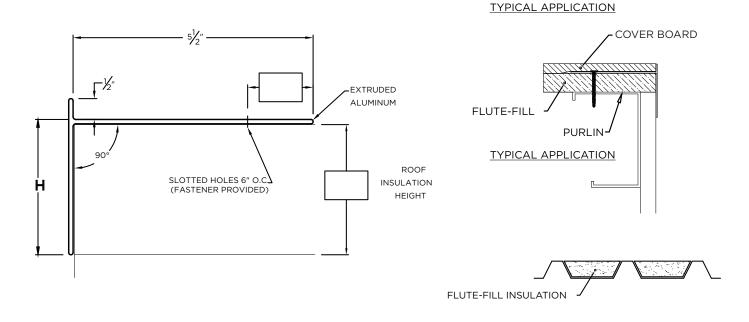

## SECUREDGE ELIMINAILER-T

**FLUTE-FILL (NON-PITCHED FLANGE)** 

#### **NOTES**

- Fasteners provided will be insulation height plus 1" minimum. The substrate the fasteners are attaching to must be 22 ga. or greater. Typically fasteners are attached to purlin.
- Product should be installed per provided installation instructions

# **ADDITIONAL INFO**

Please fill out the required info in the boxes located on the drawing above.

| H DIM | X DIM |                       |  |
|-------|-------|-----------------------|--|
| 1.5"  | 5.5"  |                       |  |
| 3"    | 5.5"  |                       |  |
|       |       |                       |  |
|       | H DIM | H DIM X DIM 1.5" 5.5" |  |