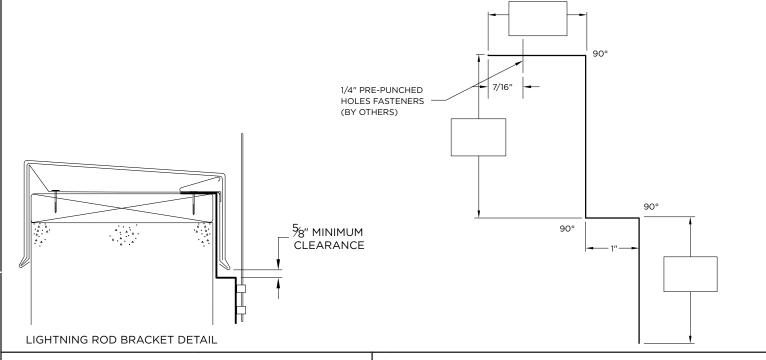

#### **DIMENSIONS**

PLEASE FILL OUT DIMENSIONS ON DRAWING

### **MATERIAL**

20 ga. Stainless Steel