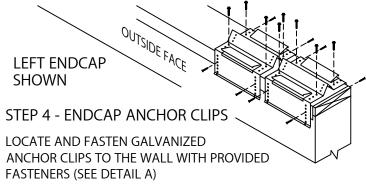

NOTE: REMOVE PROTECTIVE FILM IMMEDIATELY.

LOCATE AND FASTEN GALVANIZED ANCHOR CLIPS TO THE WALL AT 3'-0" O.C. WITH PROVIDED FASTENERS (SEE DETAIL A)

HOOK OUTSIDE FACE OF COPING OVER THE ANCHOR CLIPS AND ROTATE INTO PLACE. ENGAGE REAR LEG ONTO ANCHOR CLIPS BY PRESSING DOWNWARD UNTIL SNAP LOCK OCCURS.