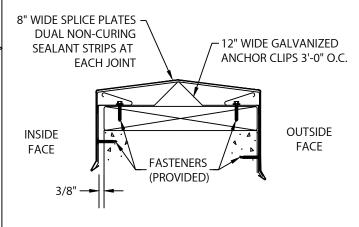

PLACE SPLICE PLATE ONTO ANCHOR CLIPS AT SPLICE JOINTS, 12'-0" O.C.

NOTE: REMOVE RELEASE PAPER FROM SEALANT STRIPS.

STEP 10 - COMPLETION

CONTINUE INSTALLING COPING WITH A 3/8" SPACE AT SPLICE JOINTS TO ALLOW FOR THERMAL EXPANSION. FIELD CUT WHERE NECESSARY USING FINE TOOTH HACKSAW OR SNIPS.

NOTE: REMOVE PROTECTIVE FILM IMMEDIATELY.

LOCATE AND FASTEN GALVANIZED ANCHOR CLIPS TO THE WALL AT 3'-0" O.C. WITH PROVIDED FASTENERS (SEE DETAIL A)

HOOK OUTSIDE FACE OF COPING OVER THE ANCHOR CLIPS AND ROTATE INTO PLACE. ENGAGE REAR LEG ONTO ANCHOR CLIPS BY PRESSING DOWNWARD UNTIL SNAP LOCK OCCURS.