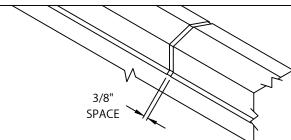

PLACE SPLICE PLATE ONTO ANCHOR CLIPS AT SPLICE JOINTS, 12'-0" O.C.

NOTE: REMOVE RELEASE PAPER FROM SEALANT STRIPS.

STEP 10 - COMPLETION

CONTINUE INSTALLING COPING WITH A 3/8" SPACE AT SPLICE JOINTS TO ALLOW FOR THERMAL EXPANSION. FIELD CUT WHERE NECESSARY USING FINE TOOTH HACKSAW OR SNIPS.