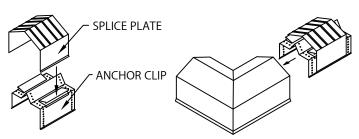

**CAUTION: INSTALL MITERS FIRST!** 

STEP 1 - CORNER SUPPORT CLIPS LOCATE AND FASTEN GALVANIZED CORNER SUPPORT CLIPS TO THE WALL.

STEP 2 - MITER SPLICE PLATES & ANCHOR CLIPS POSITION THE SPLICE PLATE IN THE CENTER OF THE ANCHOR CLIP. INSTALL THE SPLICE PLATE AND ANCHOR CLIP ASSEMBLY INTO EACH END OF THE MITER AS SHOWN