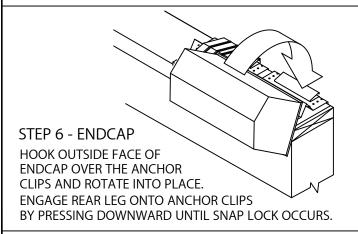

NOTE: REMOVE PROTECTIVE FILM IMMEDIATELY.

LOCATE AND FASTEN GALVANIZED ANCHOR CLIPS TO THE WALL AT 3'-0" O.C. WITH PROVIDED FASTENERS (SEE DETAIL A)

HOOK OUTSIDE FACE OF COPING OVER THE ANCHOR CLIPS AND ROTATE INTO PLACE. ENGAGE REAR LEG ONTO ANCHOR CLIPS BY PRESSING DOWNWARD UNTIL SNAP LOCK OCCURS.