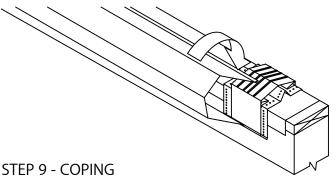

PLACE SPLICE PLATE ONTO ANCHOR CLIPS AT SPLICE JOINTS, 12'-0" O.C.

NOTE: REMOVE RELEASE PAPER FROM SEALANT STRIPS.

STEP 10 - COMPLETION

CONTINUE INSTALLING COPING WITH A 3/8" SPACE AT SPLICE JOINTS TO ALLOW FOR THERMAL EXPANSION. FIELD CUT WHERE NECESSARY USING FINE TOOTH HACKSAW OR SNIPS.