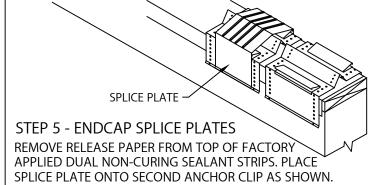

PLACE SPLICE PLATE ONTO ANCHOR CLIPS AT SPLICE JOINTS, 12'-0" O.C.

NOTE: REMOVE RELEASE PAPER FROM SEALANT STRIPS.

STEP 10 - COMPLETION

CONTINUE INSTALLING COPING WITH A 3/8" SPACE AT SPLICE JOINTS TO ALLOW FOR THERMAL EXPANSION. FIELD CUT WHERE NECESSARY USING FINE TOOTH HACKSAW OR SNIPS.