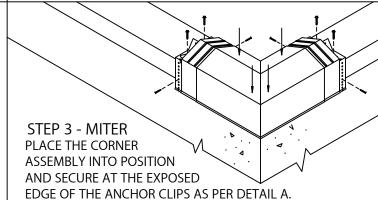

**CAUTION: INSTALL MITERS FIRST!** 

STEP 1 - CORNER SUPPORT CLIPS LOCATE AND FASTEN GALVANIZED CORNER SUPPORT CLIPS TO THE WALL.

STEP 2 - MITER SPLICE PLATES & ANCHOR CLIPS POSITION THE SPLICE PLATE IN THE CENTER OF THE ANCHOR CLIP. INSTALL THE SPLICE PLATE AND ANCHOR CLIP ASSEMBLY INTO EACH END OF THE MITER AS SHOWN