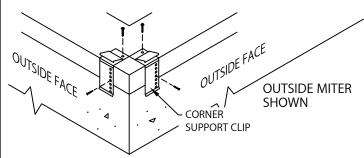

**CAUTION: INSTALL MITERS FIRST!** 

STEP 1 - CORNER SUPPORT CLIPS LOCATE AND FASTEN GALVANIZED CORNER SUPPORT CLIPS TO THE WALL.

STEP 2 - MITER SPLICE PLATES & ANCHOR CLIPS POSITION THE SPLICE PLATE IN THE CENTER OF THE ANCHOR CLIP. INSTALL THE SPLICE PLATE AND ANCHOR CLIP ASSEMBLY INTO EACH END OF THE MITER AS SHOWN