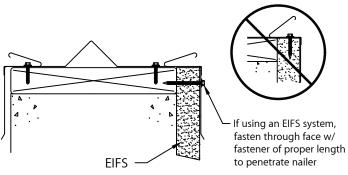

#### **INSTALLATION NOTES:**

- 1) Installing contractor shall check as-built conditions, including nailer attachment, and verify the manufacturer's coping details for accuracy to fit the wall assembly prior to fabrication.
- 2) Fasteners must be corrosion resistant and rated for a minimum 250# pullout force for the substrate that is being used.