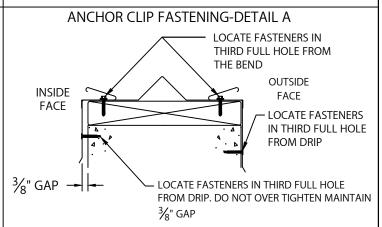

NOTE: REMOVE PROTECTIVE FILM IMMEDIATELY.

LOCATE AND FASTEN GALVANIZED ANCHOR CLIPS TO THE WALL AT 3'-0" O.C. WITH PROVIDED FASTENERS (SEE DETAIL A)

HOOK OUTSIDE FACE OF COPING OVER THE ANCHOR CLIPS AND ROTATE INTO PLACE. ENGAGE REAR LEG ONTO ANCHOR CLIPS BY PRESSING DOWNWARD UNTIL SNAP LOCK OCCURS.