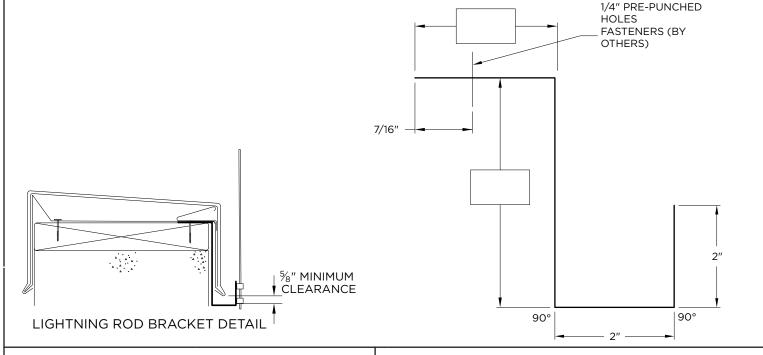

# **VERSITRIM LIGHTNING ROD BRACKET**

STYLE 2

**NOTES** 

#### **DIMENSIONS**

PLEASE FILL OUT DIMENSIONS ON DRAWING

#### **MATERIAL**

20 ga. Stainless Steel