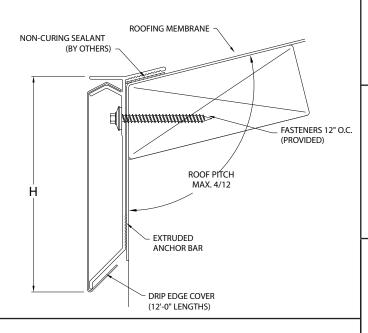

#### PITCHED ROOF FLANGE

# **FLAT ROOF FLANGE** NON-CURING SEALANT (BY OTHERS) ROOFING MEMBRANE FASTENERS 12" O.C. (PROVIDED) **EXTRUDED** ANCHOR BAR **DRIP EDGE COVER** (12'-0" LENGTHS)