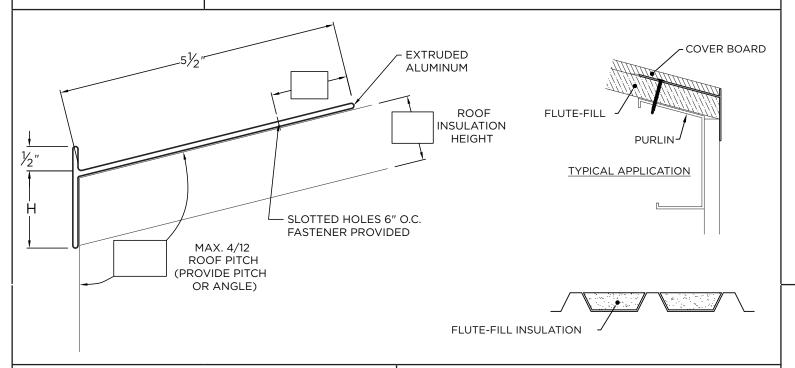

# **SECUREDGE ELIMINAILER-T**

**FLUTE-FILL (PITCHED FLANGE)** 

#### **NOTES**

- Fasteners provided will be insulation height plus 1" minimum. The substrate the fasteners are attaching to must be 22 ga. or greater. Typically fasteners are attached to purlin.
- Product should be installed per provided installation instructions

# **DIMENSIONS**

| PRODUCT ID. NO. | H DIM | X DIM |  |
|-----------------|-------|-------|--|
| ☐ ELI-T-1555    | 1.5"  | 5.5"  |  |
| ☐ ELI-T-3055    | 3"    | 5.5"  |  |
|                 |       |       |  |
|                 |       |       |  |