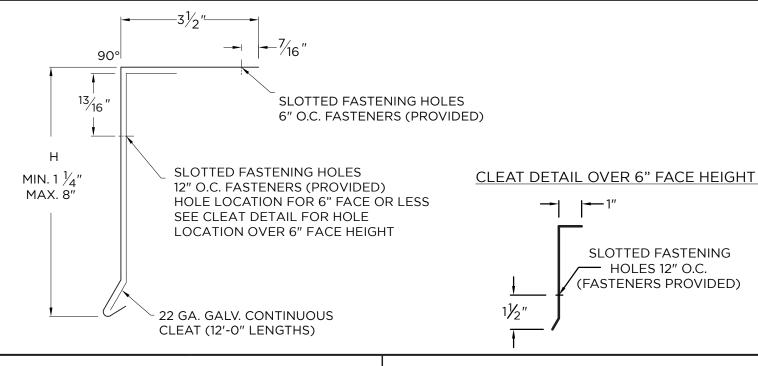

# **DIMENSIONS**

Choose Face Height Size (H Dimension)

3"

4" 6"

OTHER (MIN: 1.25" MAX: 8"):\_\_\_\_\_

### **MATERIAL**

24 ga. Galv Steel Carlisle PVC Coated

Color: White

**Substrate:**  $\square$  Wood

☐ Masonry

If substrate is not given, wood fasteners will be provided.

#### **NOTES**

- All cleats provided in 12'-0" lengths
- All Covers provided in 10'-0" lengths
- No lap notches or splice plates provided
- For non-90 miters, see separate print approval
- Product should be installed per provided installation instructions
- ANSI/SPRI/FM 4435/ES-1 Test Pressure up to 282 psf