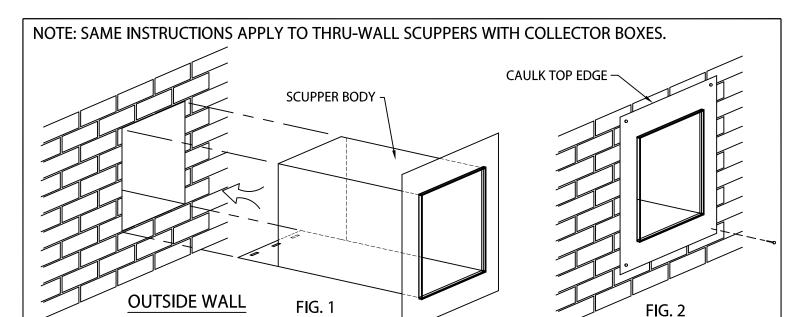

#### STEP 1 - SCUPPER BODY

INSTALL SCUPPER BODY (FIG. 1) FROM THE OUTSIDE FACE OF THE WALL BY SLIDING BODY THROUGH THE WALL OPENING. WHEN THE SCUPPER IS IN POSITION (FIG. 2) FASTEN OUTSIDE FACE OF SCUPPER TO THE WALL USING APPROPRIATE FASTENERS. BE SURE TO CAULK THE TOP EDGE OF FLANGE TO PREVENT WATER ENTRY.

### **INSIDE WALL FACE**