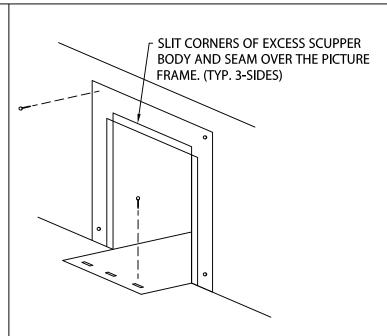

#### **STEP 3 - COMPLETION**

FASTEN PICTURE FRAME TO INSIDE WALL USING APPROPRIATE FASTENERS. SLIT THE CORNERS OF SCUPPER BODY AND SEAM OVER ONTO PICTURE FRAME. FASTEN THE SCUPPER BODY FLANGE TO ROOF. ROOFER TO FLASH-IN FLANGE TO ROOF MEMBRANE.