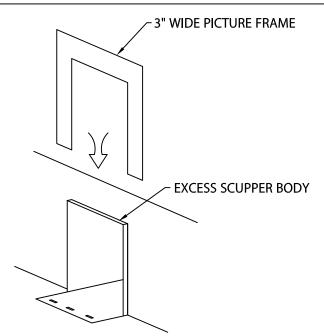

#### STEP 2 - PICTURE FRAME INSTALL

INSTALL THE 3-SIDED PICTURE FRAME TO INSIDE FACE OF THE WALL BY SIDING FRAME STRAIGHT DOWN ONTO SCUPPER FLUSH WITH INSIDE FACE OF THE WALL.