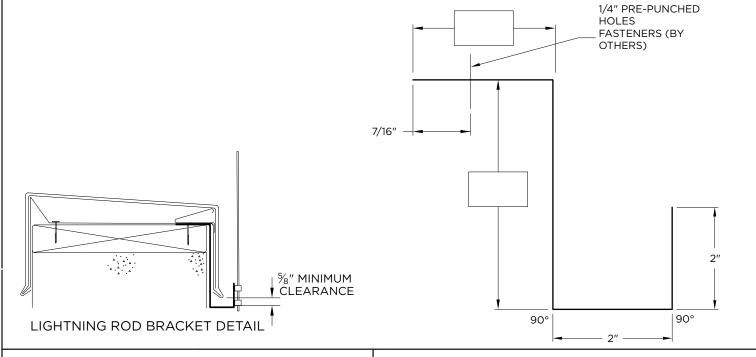

## **DIMENSIONS**

PLEASE FILL OUT DIMENSIONS ON DRAWING

### **MATERIAL**

20 ga. Stainless Steel