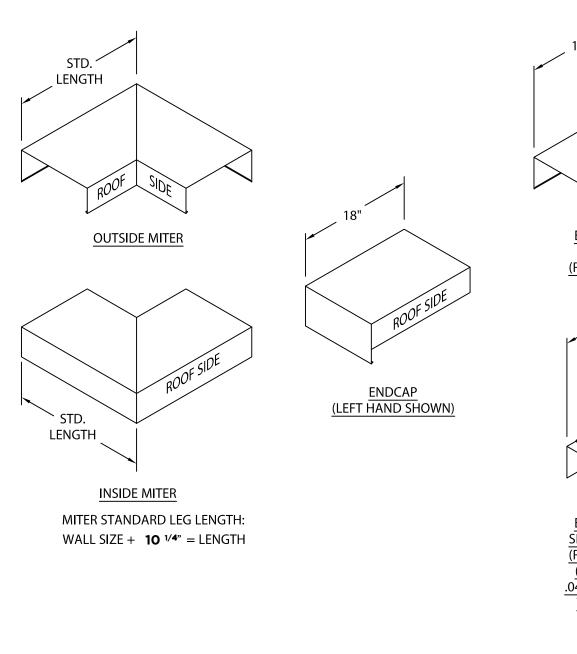

## 18" ROOF SIDE ENDWALL FLASHING COPING VERSION (RIGHT HAND SHOWN) 3" T ROOF SIDEL ENDWALL FLASHING SPLICE PLATE VERSION (RIGHT HAND SHOWN) (AVAILABLE ONLY IN .040" WELDED, PAINTED TO MATCH COPING)