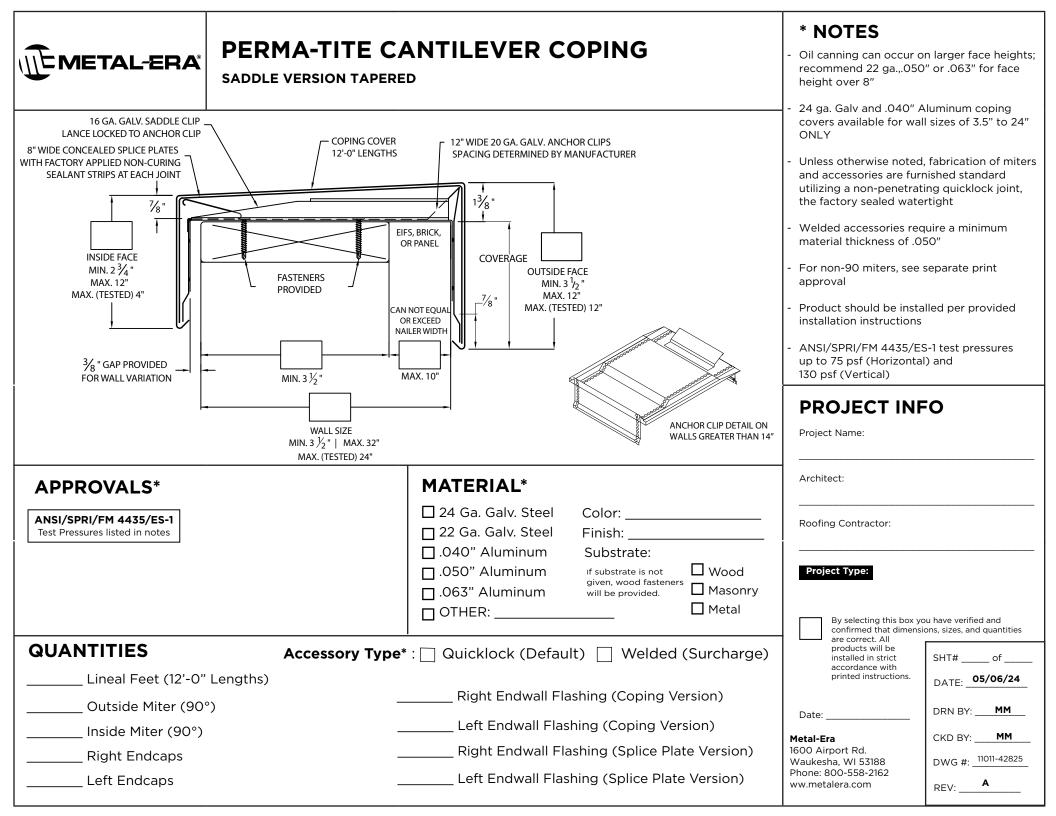

## PERMA-TITE CANTILEVER COPING

SADDLE VERSION STANDARD ACCESSORIES



## 18" ROOF SIDE ENDWALL FLASHING COPING VERSION (RIGHT HAND SHOWN) 3" T ROOF SIDEL ENDWALL FLASHING SPLICE PLATE VERSION (RIGHT HAND SHOWN) (AVAILABLE ONLY IN .040" WELDED, PAINTED TO MATCH COPING)

## NOTES

Additional accessories are available including:

- Transition Miters
- Straight Transition Miters
- "T" Miters
- "Z" Miters
- Step-up Miters
- Peak / Valley Miters
- Pilaster Caps

Metal-Era 1600 Airport Rd. Waukesha, WI 53188 Phone: 800-558-2162 ww.metalera.com

- Radius Coping

For additional accessory requirements, attach sketches or call manufacturer for assistance.

| SHT#           | of          |
|----------------|-------------|
| DATE: 05/06/24 |             |
| DRN BY:        | JJC         |
| CKD BY: