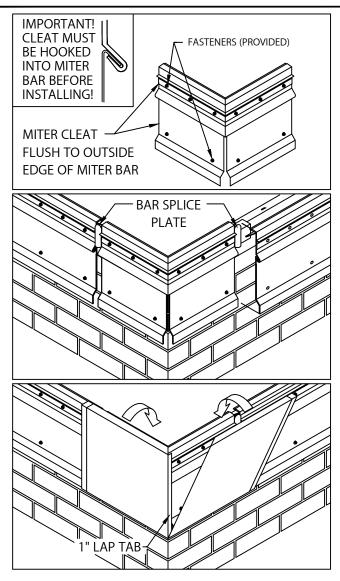

#### INSTALLATION INSTRUCTIONS

5. MITER BAR & MITER CLEAT INSTALLATION HOOK MITER CLEAT PIECES TO MITER BAR. FLUSH ENDS OF MITER CLEAT PIECE AND MITER BAR. INSTALL MITER ASSEMBLY WITH ONE ANCHOR BAR SPLICE PLATE UNDER EACH END OF MITER BAR. FASTEN THE MITER BAR USING FASTENERS AND DRIVE BITS PROVIDED. NEXT LOCATE AND INSTALL THE SPILLOUTS AND SCUPPERS WITH FASTENERS AND SPLICE PLATES.

## 6. ANCHOR BAR & CLEAT INSTALLATION

HOOK ANCHOR CLEAT TO ANCHOR BAR AS SHOWN IN STEP 4. POSITION 12'-0" ANCHOR BAR/CLEAT SECTIONS OVERLAPPING BAR SPLICE PLATE. ALLOW 3/8" SPACE BETWEEN ANCHOR BARS. INSTALL BAR SPLICE PLATE AT OTHER END OF BAR/CLEAT SECTION. FASTEN ANCHOR BAR 12" O.C. THROUGH THE SLOTTED HOLES USING PROVIDED FASTENERS. FASTEN ANCHOR CLEAT 24" O.C. THROUGH SLOTTED HOLES USING PROVIDED FASTENERS. FIELD CUT SECTIONS AS IS NECESSARY.

## 7. FASCIA MITERS COVERS

INSTALL MITER COVERS FIRST. INSERT ONE SPLICE PLATE UNDER EACH END OF THE TWO PIECE MITER COVER. ENGAGE COVER WITH 90° TAB ONTO BOTTOM OF ANCHOR BAR AND ROTATE MITER COVER UP AND OVER ANCHOR BAR MITER UNTIL ENGAGED ALONG ENTIRE LENGTH OF THE ANCHOR BAR. REPEAT STEPS TO INSTALL MITER COVER WITHOUT THE 90° TAB.