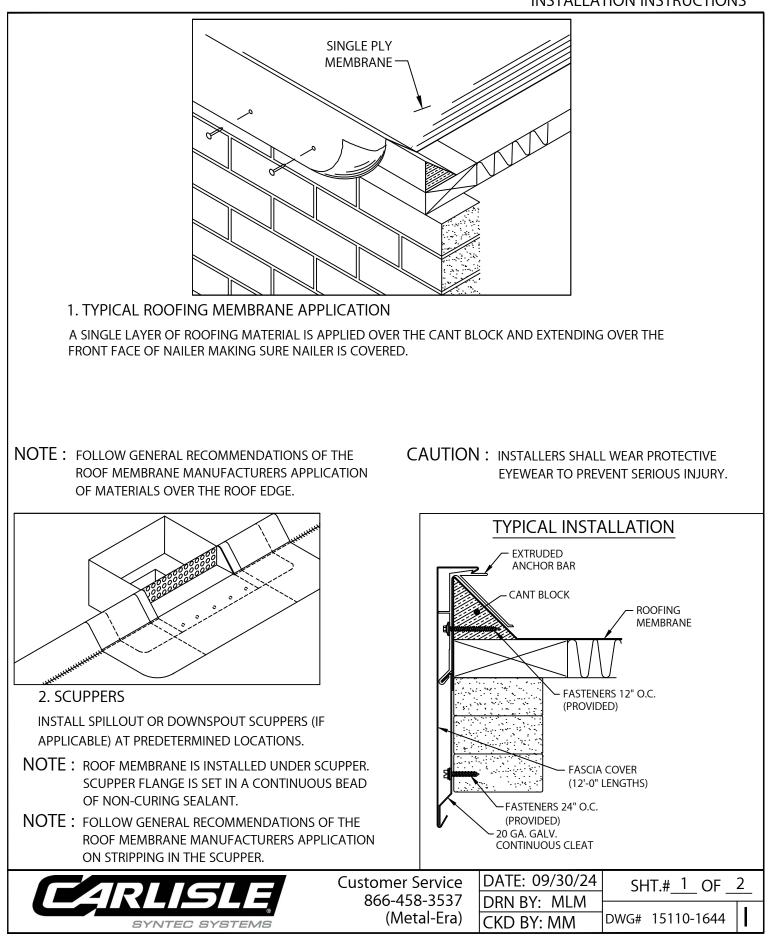

# SECUREDGE EX EXTENDED CANTED FASCIA

EXISTING BEVELED WOOD NAILER VERSION

INSTALLATION INSTRUCTIONS

# SECUREDGE EX EXTENDED CANTED FASCIA EXISTING BEVELED WOOD NAILER VERSION

STING BEVELED WOOD NAILER VERSION

#### INSTALLATION INSTRUCTIONS

5. MITER BAR & MITER CLEAT INSTALLATION HOOK MITER CLEAT PIECES TO MITER BAR. FLUSH ENDS OF MITER CLEAT PIECE AND MITER BAR. INSTALL MITER ASSEMBLY WITH ONE ANCHOR BAR SPLICE PLATE UNDER EACH END OF MITER BAR. FASTEN THE MITER BAR USING FASTENERS AND DRIVE BITS PROVIDED. NEXT LOCATE AND INSTALL THE SPILLOUTS AND SCUPPERS WITH FASTENERS AND SPLICE PLATES.

## 6. ANCHOR BAR & CLEAT INSTALLATION

HOOK ANCHOR CLEAT TO ANCHOR BAR AS SHOWN IN STEP 4. POSITION 12'-0" ANCHOR BAR/CLEAT SECTIONS OVERLAPPING BAR SPLICE PLATE. ALLOW 3/8" SPACE BETWEEN ANCHOR BARS. INSTALL BAR SPLICE PLATE AT OTHER END OF BAR/CLEAT SECTION. FASTEN ANCHOR BAR 12" O.C. THROUGH THE SLOTTED HOLES USING PROVIDED FASTENERS. FASTEN ANCHOR CLEAT 24" O.C. THROUGH SLOTTED HOLES USING PROVIDED FASTENERS. FIELD CUT SECTIONS AS IS NECESSARY.

## 7. FASCIA MITERS COVERS

INSTALL MITER COVERS FIRST. INSERT ONE SPLICE PLATE UNDER EACH END OF THE TWO PIECE MITER COVER. ENGAGE COVER WITH 90° TAB ONTO BOTTOM OF ANCHOR BAR AND ROTATE MITER COVER UP AND OVER ANCHOR BAR MITER UNTIL ENGAGED ALONG ENTIRE LENGTH OF THE ANCHOR BAR. REPEAT STEPS TO INSTALL MITER COVER WITHOUT THE 90° TAB.

### 8. FASCIA COVERS

INSTALL 12'-0" FASCIA COVER SECTIONS. ALLOW A 3/8" GAP BETWEEN FASCIA COVER SECTIONS. INSERT ONE SPLICE PLATE UNDER FAR END OF EACH FASCIA COVER SECTION. INSTALL COVER BY HOOKING LOWER EDGE OF COVER ONTO ANCHOR CLEAT AND ROTATING UP AND OVER ANCHOR BAR UNTIL ENGAGED ALONG ENTIRE LENGTH OF COVER SECTION. CONTINUE TO INSTALL COVER SECTIONS IN THIS MANNER, FIELD CUTTING WHERE NECESSARY USING A FINE TOOTH HACKSAW.