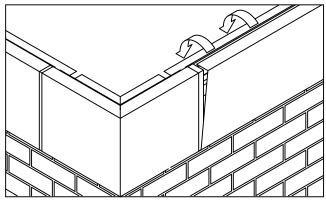

## 7. FASCIA MITERS COVERS

INSTALL MITER COVERS FIRST. INSERT ONE SPLICE PLATE UNDER EACH END OF THE TWO PIECE MITER COVER. ENGAGE COVER WITH 90° TAB ONTO BOTTOM OF ANCHOR BAR AND ROTATE MITER COVER UP AND OVER ANCHOR BAR MITER UNTIL ENGAGED ALONG ENTIRE LENGTH OF THE ANCHOR BAR. REPEAT STEPS TO INSTALL MITER COVER WITHOUT THE 90° TAB.

### 8. FASCIA COVERS

INSTALL 12'-0" FASCIA COVER SECTIONS. ALLOW A 3/8" GAP BETWEEN FASCIA COVER SECTIONS. INSERT ONE SPLICE PLATE UNDER FAR END OF EACH FASCIA COVER SECTION. INSTALL COVER BY HOOKING LOWER EDGE OF COVER ONTO ANCHOR CLEAT AND ROTATING UP AND OVER ANCHOR BAR UNTIL ENGAGED ALONG ENTIRE LENGTH OF COVER SECTION. CONTINUE TO INSTALL COVER SECTIONS IN THIS MANNER, FIELD CUTTING WHERE NECESSARY USING A FINE TOOTH HACKSAW.