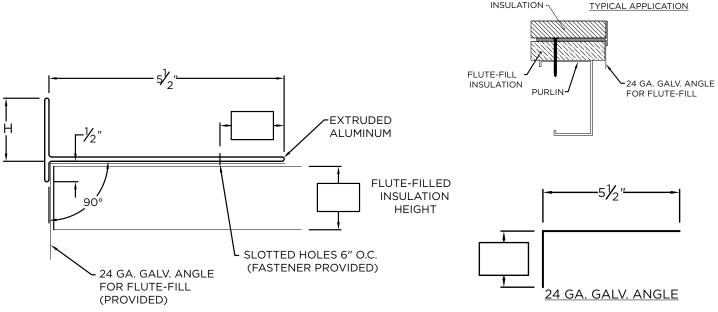

# **SECUREDGE ELIMINAILER-T**

FLUTE-FILL (NON-PITCHED FLANGE) WITH EXTRA INSULATION

#### **NOTES**

- Fasteners provided will be insulation height plus 1" minimum. The substrate the fasteners are attaching to must be 22 ga. or greater. Typically fasteners are attached to purlin.
- Product should be installed per provided installation instructions

## **DIMENSIONS**

| PRODUCT ID. NO. | H DIM | X DIM |  |
|-----------------|-------|-------|--|
| ☐ ELI-T-1555    | 1.5"  | 5.5"  |  |
| ☐ ELI-T-3055    | 3"    | 5.5"  |  |
|                 |       |       |  |
|                 |       |       |  |

## **ADDITIONAL INFO**

Please fill out the required info in the boxes located on the drawing above.

INSULATION -