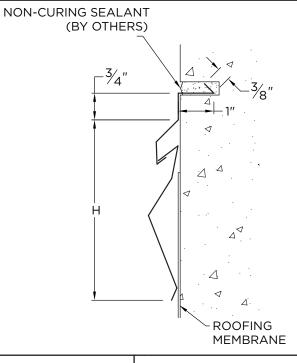

## **DIMENSIONS**

#### Reglet (H DIM)

3.5" (CFR2-350R)

4" (CFR2-400R)

5 5" (CFR2-500R)