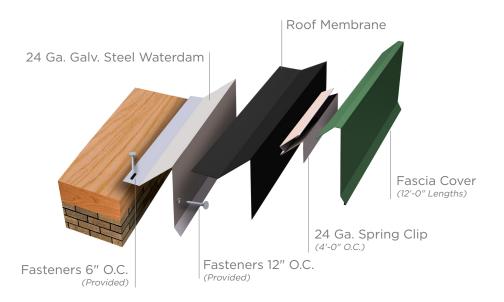

#### **EASY INSTALLATION**

Typical Installation Systems 200, Snap-On Fully Adhered or Mechanically Attached Single-Ply Version

- Pre-punched holes to ensure correct fastener placement and spacing
- Prefabricated miters and accessories to prevent need for field fabrication
- Provided in 12'-0" lengths for quicker installation