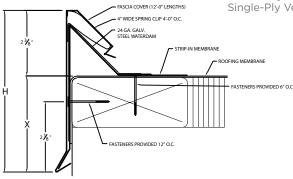

#### **EASY INSTALLATION**

Typical Installation Systems 200, Snap-On Fully Adhered or Mechanically Attached Single-Ply Version

- Pre-punched holes to ensure correct fastener placement and spacing
- Prefabricated miters and accessories to prevent need for field fabrication
- Provided in 12'-0" lengths for quicker installation