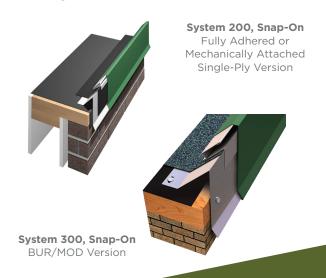

#### **VERSIONS**

- System 200, Snap-On (Fully Adhered or Mechanically Attached Single-Ply)
- System 200, Crimp-On (Fully Adhered or Mechanically Attached Single-Ply)
- System 300, Snap-On (Built-Up or Modified)

### Pema-Tite

System 200, Snap-On

Fully Adhered or Mechanically Attached Single-Ply Version