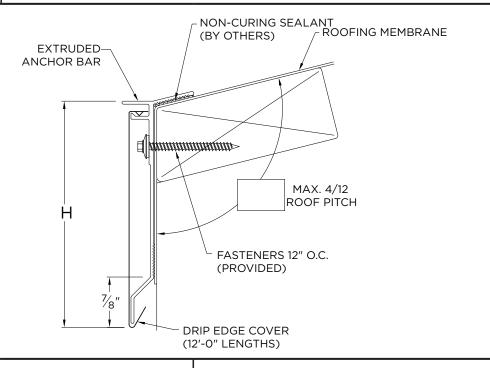

#### **MATERIAL DIMENSIONS**

| PRODUCT ID. NO. | H DIM  |  |
|-----------------|--------|--|
| AFDE-30         | 3"     |  |
| AFDE-45         | 4 1/2" |  |
| AFDE-60         | 6"     |  |
| AFDE-75         | 7 1/2" |  |
|                 |        |  |

#### **NOTES**

- Fascia cover provided with lap joints
- For non-90 miters, see separate print approval
- Product should be installed per provided installation instructions
- ANSI/SPRI/FM 4435/ES-1 Test Pressure up to 98 psf